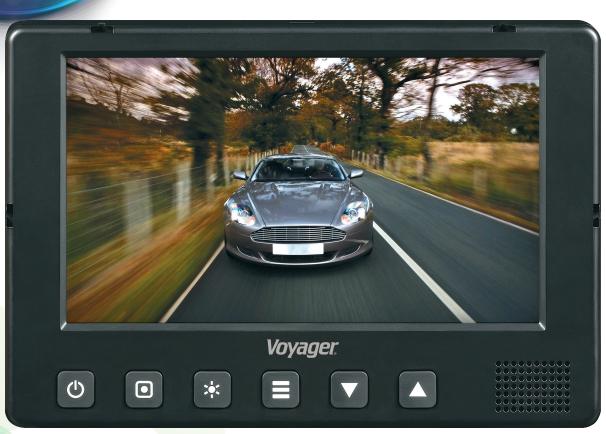

## Voyager

7" Heavy Duty LCD QuadView Monitor VOM719WP

## PRODUCT FEATURES:

- Engineered for heavy-duty, commercial use
- •7" digital wide format color TFT LCD panel
- Single image, split-screen, or QuadView viewing modes
- Four camera inputs and six triggers
- DC auto source for switching triggers (turn signal compatible)
- Waterproof housing (IPX5)
- Backlit control buttons
- Built-in audio speaker
- AMPS mounting provisions
- Manual/auto day/night display brightness control
- •CE, FCC, e-Mark certified

## 7" Heavy Duty LCD QuadView Monitor VOM719WP